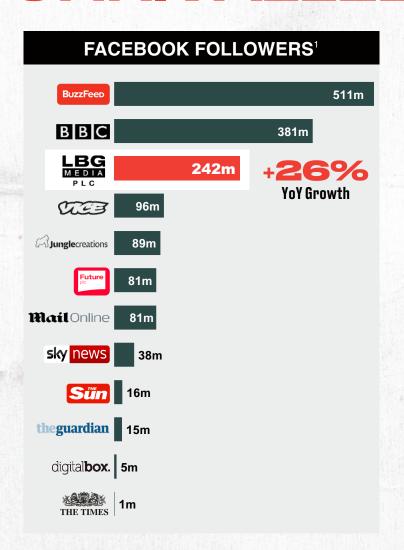

### UNRIVALLED ENGAGEMENT VS COMPETITORS

<sup>1</sup> Source: CrowdTangle. Note data is for Facebook only. Data as of 30th June 2023

<sup>2</sup> Source: Tubular. Data refers to period 1 Jan - 30 June 2023 and is for Facebook only. NB - This data is not comparable year on year