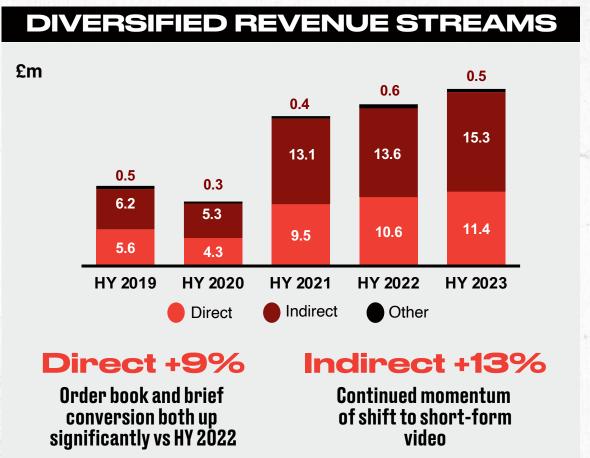

## MONETISATION: ROUTES TO MARKET

**DIRECT** 

**42% OF GROUP REVENUE** 

**CLIENT BRIEF** 

**CREATIVE** 

**PRODUCTION** 

CONTENT **DELIVERY** 

**MEASURE** 

JACAMO BBC

**INDIRECT** 

**56% OF GROUP REVENUE** 

**BRAND CLIENT** 

**SOCIAL MEDIA PLATFORM** 

**AD SERVED** WITHIN **PUBLISHER** CONTENT

**REVENUE SHARED WITH PUBLISHER** 

45%

**PLATFORM AD REVENUE SHARE**  55%