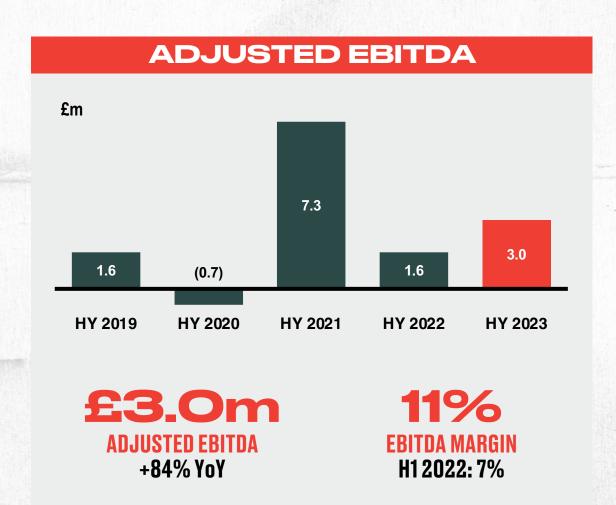

## **HY 2023 SUMMARY**

£27.2m REVENUE +10% YoY £3.0m ADJUSTED EBITDA +84% YoY

£32.7m CASH +15% YoY

67.1bn CONTENT VIEWS<sup>1</sup> +87% YoY 410m GLOBAL AUDIENCE<sup>2</sup> +33% YoY 29%
BRIEF
CONVERSION
HY 2022: 18%

## SUMMARY

- ♦ H1 2023 REVENUE +10% TO £27.2M AND ADJUSTED EBITDA +84% TO £3.0M
- **♦ INCREASED GLOBAL AUDIENCE BY FURTHER 33%, TO 410M**
- 67.1BN CONTENT VIEWS, UP 87% ON H1 2022
- ORDER BOOK INCREASED YOY; GOOD MOMENTUM
- SUPPORT FOR SOCIALLY RESPONSIBLE CAMPAIGNS SUCH AS TURKEY / SYRIA EARTHQUAKE APPEAL, 'IF U CARE, SHARE' AND 'HAVE A WORD'
- ❖ POSITIVE MOMENTUM ALONGSIDE HIGHLY DIFFERENTIATED OFFERING AND STRATEGIC PROGRAMME WILL CONTINUE TO FUEL GROWTH
- **ON TARGET TO MEET EXTERNAL MARKET EXPECTATIONS FOR FY23**