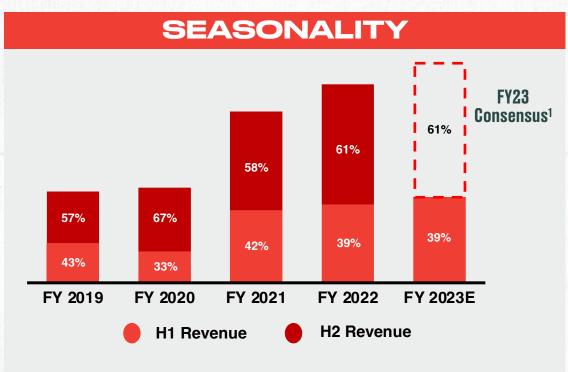

### ADJUSTED EBITDA AND REVENUE SEASONALITY

Our revenues are more significantly weighted to H2 due to seasonality of ad spend, but we have demonstrated historical consistency in capitalising on the H2 seasonal opportunity

<sup>1.</sup> FY 2023 revenue split represents reported revenue for H123 of £27.2m and market consensus estimate for H2.