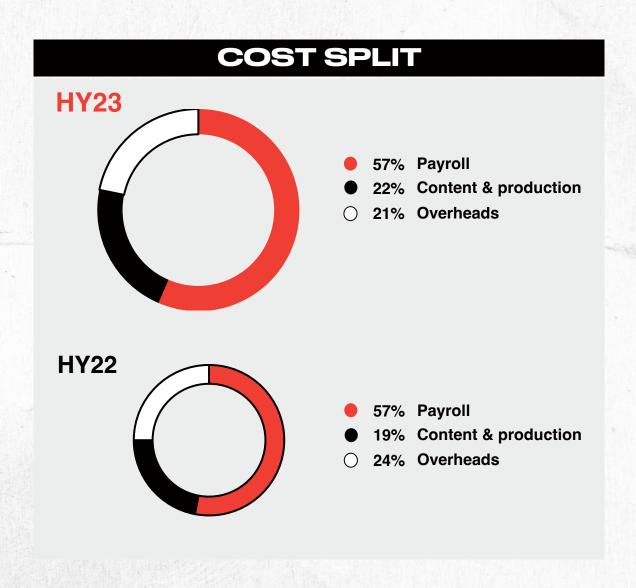

#### COSTS

#### **MANAGEMENT OF COSTS<sup>1</sup>**

#### **HY 2023 COSTS**

- Payroll: £13.6m, +£0.3m YoY (+2%) strong cost management following restructuring
- **COS:** £5.3m, +£0.9m YoY (+20%) revenue growth & content acquisition

Overheads: £4.9m, -£0.2m YoY (-4%) - well controlled following post-Covid spike in 2022 1. Net operating expenses before depreciation, amortisation, loss on disposal of assets, share based payments and exceptional costs/income