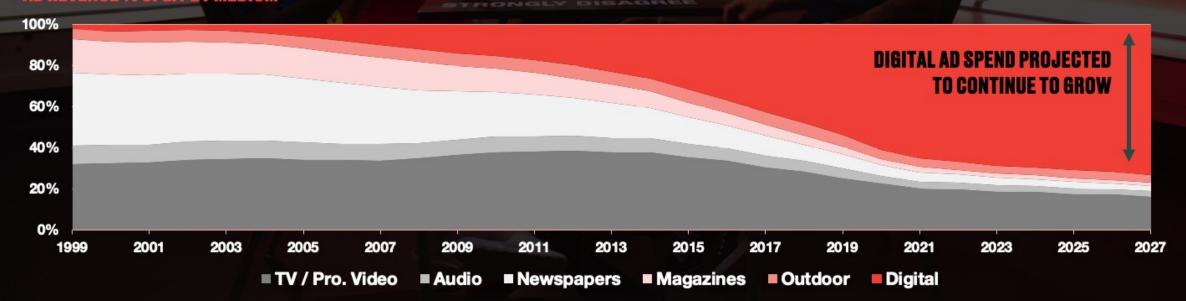

## ADVERTISING POSITIVE MARKET TRENDS

+7.6% YoY

DIGITAL AD SPEND<sup>1</sup>

68.4%

IGITAL

\$546bn