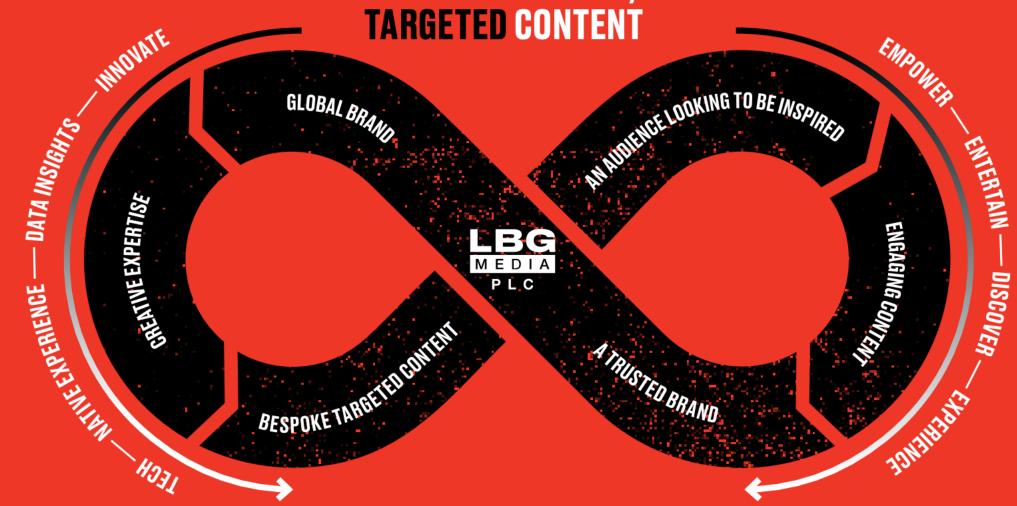

<sup>1:</sup> Content views is total views across all social platforms and websites

<sup>2:</sup> Global audience includes social followers and average monthly website users for the six months to June

**WE CREATE A POSITIVE CYCLE OF** AUDIENCE GROWTH, INSIGHTS AND