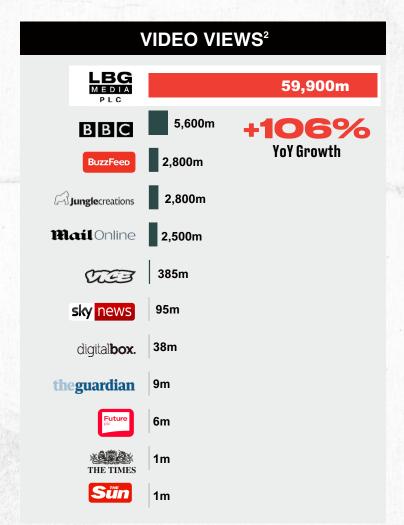

## SUMMARY

- ♦ H1 2023 REVENUE +10% TO £27.2M AND ADJUSTED EBITDA +84% TO £3.0M
- **♦ INCREASED GLOBAL AUDIENCE BY FURTHER 33%, TO 410M**
- 67.1BN CONTENT VIEWS, UP 87% ON H1 2022
- ORDER BOOK INCREASED YOY; GOOD MOMENTUM
- SUPPORT FOR SOCIALLY RESPONSIBLE CAMPAIGNS SUCH AS TURKEY / SYRIA EARTHQUAKE APPEAL, 'IF U CARE, SHARE' AND 'HAVE A WORD'
- ❖ POSITIVE MOMENTUM ALONGSIDE HIGHLY DIFFERENTIATED OFFERING AND STRATEGIC PROGRAMME WILL CONTINUE TO FUEL GROWTH
- **ON TARGET TO MEET EXTERNAL MARKET EXPECTATIONS FOR FY23**