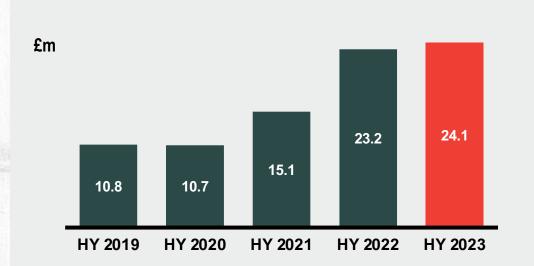

**MEN HAVE CALLED OUT MATES FOR IT** 

85% **WOMEN VICTIM OF SEXUAL HARRASSMENT** 

+11% **YOUNG MEN MORE LIKELY TO TAKE ACTION AS A RESULT** 

SPEAK OUT, LEARN, LISTEN, **UNDERSTAND** 

**AS A COMMUNITY. WE CAN DO MORE TO** STOP SEXIST **BEHAVIOUR BEFORE** IT GETS OUT OF CONTROL.



## RICHARD JARVIS CFO



## MONETISATION: ROUTES TO MARKET

**DIRECT** 

**42% OF GROUP REVENUE** 

**CLIENT BRIEF** 

**CREATIVE** 

**PRODUCTION** 

CONTENT **DELIVERY** 

**MEASURE** 











JACAMO BBC



**INDIRECT** 

**56% OF GROUP REVENUE** 

**BRAND CLIENT** 

**SOCIAL MEDIA PLATFORM** 

**AD SERVED** WITHIN **PUBLISHER** CONTENT

**REVENUE SHARED WITH PUBLISHER** 

45%

**PLATFORM AD REVENUE SHARE**  55%



### CONTINUED REVENUE GROWTH





#### COSTS



#### **MANAGEMENT OF COSTS<sup>1</sup>**



#### **HY 2023 COSTS**

- Payroll: £13.6m, +£0.3m YoY (+2%) strong cost management following restructuring
- **COS:** £5.3m, +£0.9m YoY (+20%) revenue growth & content acquisition



Overheads: £4.9m, -£0.2m YoY (-4%) - well controlled following post-Covid spike in 2022 1. Net operating expenses before depreciation, amortisation, loss on disposal of assets, share based payments and exceptional costs/income



### ADJUSTED EBITDA AND REVENUE SEASONALITY







Our revenues are more significantly weighted to H2 due to seasonality of ad spend, but we have demonstrated historical consistency in capitalising on the H2 seasonal opportunity

<sup>1.</sup> FY 2023 revenue split represents reported revenue for H123 of £27.2m and market consensus estimate for H2.

### GUIDANCE





- ❖ POSITIVE MO