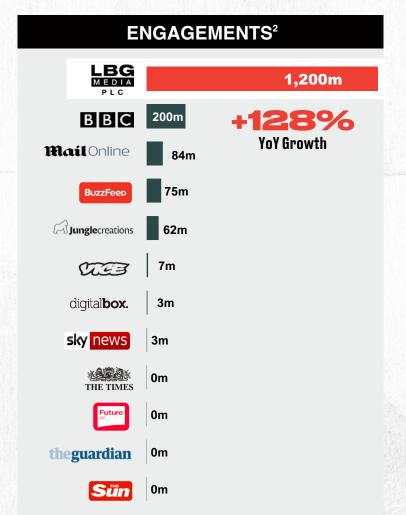

### UNRIVALLED ENGAGEMENT VS COMPETITORS

<sup>1</sup> Source: CrowdTangle. Note data is for Facebook only. Data as of 30th June 2023

<sup>2</sup> Source: Tubular. Data refers to period 1 Jan - 30 June 2023 and is for Facebook only. NB - This data is not comparable year on year