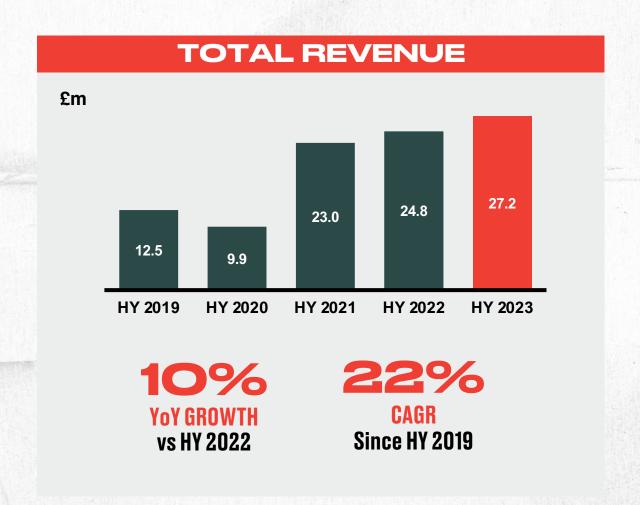

AYOR OF LONDON**

82% **WOMEN RECEIVED CASUAL SEXISM** 

35% **MEN HAVE CALLED OUT MATES FOR IT** 

85% **WOMEN VICTIM OF SEXUAL HARRASSMENT** 

+11% **YOUNG MEN MORE LIKELY TO TAKE ACTION AS A RESULT** 

SPEAK OUT, LEARN, LISTEN, **UNDERSTAND** 

**AS A COMMUNITY. WE CAN DO MORE TO** STOP SEXIST **BEHAVIOUR BEFORE** IT GETS OUT OF CONTROL.



## RICHARD JARVIS CFO



## MONETISATION: ROUTES TO MARKET

**DIRECT** 

**42% OF GROUP REVENUE** 

**CLIENT BRIEF** 

**CREATIVE** 

**PRODUCTION** 

CONTENT **DELIVERY** 

**MEASURE** 











JACAMO BBC



**INDIRECT** 

**56% OF GROUP REVENUE** 

**BRAND CLIENT** 

**SOCIAL MEDIA PLATFORM** 

**AD SERVED** WITHIN **PUBLISHER** CONTENT

**REVENUE SHARED WITH PUBLISHER** 

45%

**PLATFORM AD REVENUE SHARE**  55%



### CONTINUED REVENUE GROWTH





#### COSTS



#### **MANAGEMENT OF COSTS<sup>1</sup>**



#### **HY 2023 COSTS**

- Payroll: £13.6m, +£0.3m YoY (+2%) strong cost management following restructuring
- **COS:** £5.3m, +£0.9m YoY (+20%) revenue growth & content acquisition



Overheads: £4.9m, -£0.2m YoY (-4%) - well controlled following post-Covid spike in 2022 1. Net operating expenses before depreciation, amortisation, loss on disposal of assets, share based payments and exceptional costs/income



### ADJUSTED EBITDA AND REVENUE SEASONALITY







Our revenues are more significantly weighted to H2 due to seasonality of ad spend, but we have demonstrated historical consistency in capitalising on the H2 seasonal opportunity

<sup>1.</sup> FY 2023 revenue split represents reported revenue for H123 of £27.2m and market c